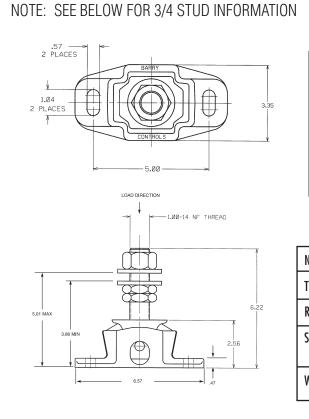

## Dimensions & Performance Characteristics

27166 Marine Mounts are compact, captive marine isolators designed to support light to medium loads from 138-750 lbs. per mount.

They provide effective noise and vibration isolation of marine engines up to 400 horsepower.

+ Order Part #27166-9 for 3/4" stud and adjustability from 4.82 max to 3.51 min